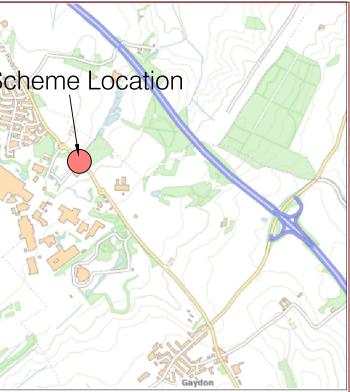

### 1. STATEMENT OF REASONS

- **1.1** Warwickshire County Council in exercise of their powers under the Traffic Regulation Act 1984, propose to introduce a permanent Traffic Regulation Order, the effect of which will be to prohibit vehicles travelling southbound on B4100 Wade Lane from turning right into Avon Valley Bowls Club and prohibit also to vehicles exiting the Avon Valley Bowls Club from turning right onto the B4100 Wade Lane.
- **1.2** The proposed new access along the B4100 Wade Lane, Lighthorne approved by Warwickshire County Council will be used for Avon Valley Bowls Club. Presently, a temporary access is provided for the Severn Trent works, which is proposed to convert into a priority junction to provide an access to Avon Valley Bowls Club.
- **1.3** A detailed transport assessment has been undertaken and, in the interests of highway safety, the access junction to Avon Valley Bowls Club will operate only as a left turn in from Wade Lane and a left turn out onto Wade Lane.

## 2. SCHEDULE

- **2.1** For clarity and avoidance of confusion, it should be read in conjunction with Plan No. TR10680 (Rev 2) Proposed No Right Turn TRO.
- **2.2** List of the prohibition of Right turns:
  - Vehicles exiting the Avon Valley Bowls Club from turning right onto B4100 Wade Lane.
  - The southbound vehicles on B4100 Wade Lane from turning right into the Avon Valley Bowls Club.