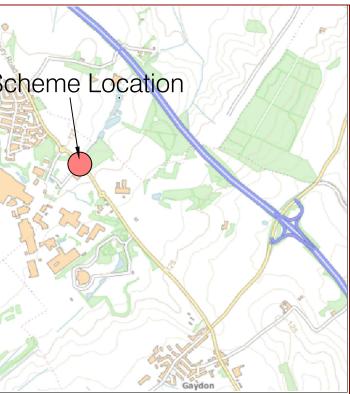

### 1. STATEMENT OF REASONS

- **1.1** Warwickshire County Council in exercise of their powers under the Traffic Regulation Act 1984, propose to introduce a permanent Traffic Regulation Order, the effect of which will be to prohibit vehicles travelling southbound on B4100 Wade Lane from turning right into Avon Valley Bowls Club and prohibit also to vehicles exiting the Avon Valley Bowls Club from turning right onto the B4100 Wade Lane.
- **1.2** The proposed new access along the B4100 Wade Lane, Lighthorne approved by Warwickshire County Council will be used for Avon Valley Bowls Club. Presently, a temporary access is provided for the Severn Trent works, which is proposed to convert into a priority junction to provide an access to Avon Valley Bowls Club.
- **1.3** A detailed transport assessment has been undertaken and, in the interests of highway safety, the access junction to Avon Valley Bowls Club will operate only as a left turn in from Wade Lane and a left turn out onto Wade Lane.

## 2. SCHEDULE

- **2.1** For clarity and avoidance of confusion, it should be read in conjunction with Plan No. TR10680 (Rev 2) Proposed No Right Turn TRO.
- **2.2** List of the prohibition of Right turns:
  - Vehicles exiting the Avon Valley Bowls Club from turning right onto B4100 Wade Lane.
  - The southbound vehicles on B4100 Wade Lane from turning right into the Avon Valley Bowls Club.